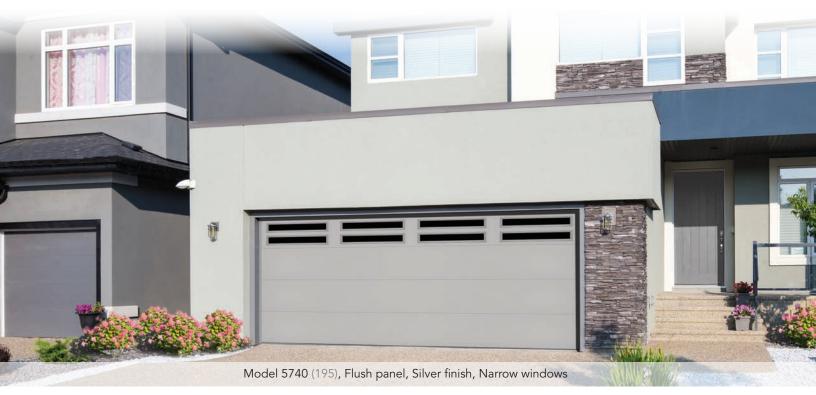

## MODEL 5740 (195, 196)

#### New trendsetting designs and modern colors

- Available in Microgroove and Flush panel designs
- Available with our new Narrow windows with customizable placement options
- Premium insulated construction and legendary Thermacore<sup>®</sup> performance
- Three new Modern Metallic finishes shown on Microgroove panel below