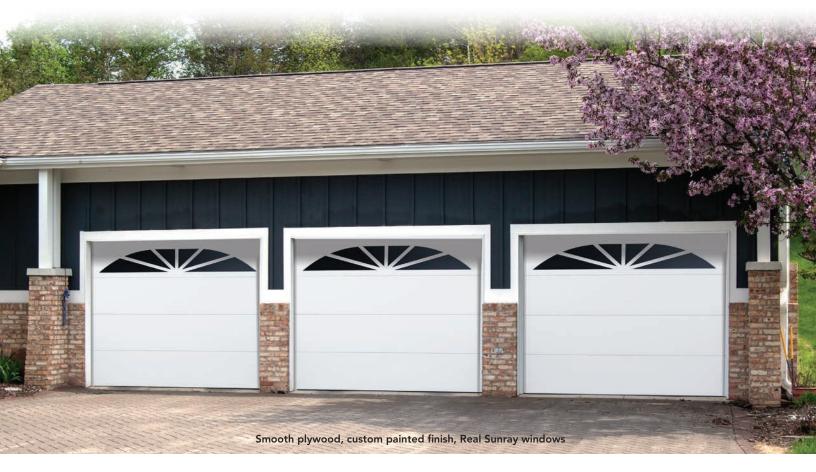

# MODEL 444

Premium flush panel wood garage doors with modern simplicity.

- Exterior wood finish Smooth plywood; priming options available. External panels are pressure-bonded to framework with high-strength, waterproof adhesive.
- Primed finish available on all models
- Interior Smooth plywood
- **Insulation** –Polystyrene insulated core provides a 4.75 R-Value\*
- Section thickness is 1-3/8" on all models
- Rust resistant track and hardware are constructed of hot-dipped galvanized steel
- Backed by one year limited warranty

# Choose a panel style:

Smooth plywood, custom painted finish, 4Panel 2 over 2 windows