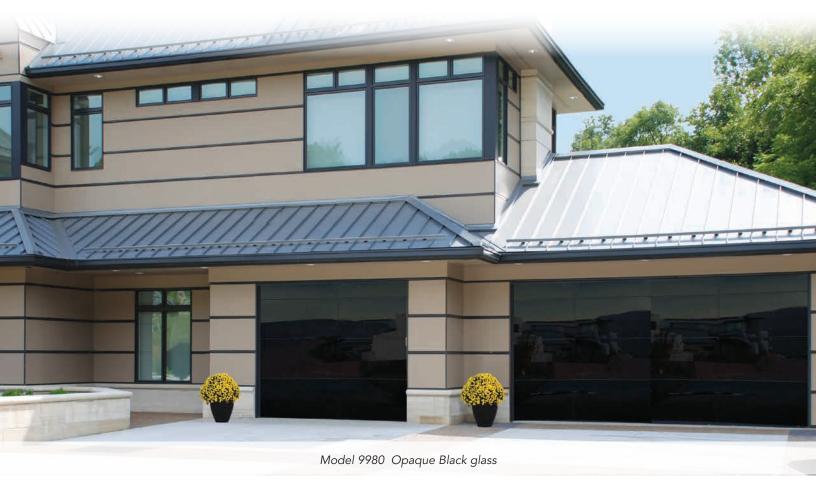

# $Envy^{TM}$

## MODEL **9980** (956)

#### Aluminum full-view frameless design for a sleek and modern look

- 1/4" tempered glass panels are mounted on top of an aluminum structure for an ultra-modern, frameless look
- Powder coated hinges, struts and top bracket come standard, providing a finished, high-end appearance
- Weather barrier created by vinyl seals between tongue-and-groove sections
- Patent pending design provides precision glass alignment and additional security

- Meets ASHRAE 90.1 and IECC® air infiltration requirements with a third-party tested value of less than 0.4 cfm/ft²
- Meets California Code of Regulation, Title 24 air infiltration requirements with a third-party tested value of less than 0.3 cfm/ft<sup>2</sup>