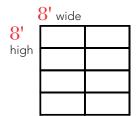

### Choose a panel style

|            | 16' wide |  |  |  |  |
|------------|----------|--|--|--|--|
| 8'<br>high |          |  |  |  |  |
| high       |          |  |  |  |  |
|            |          |  |  |  |  |
|            |          |  |  |  |  |