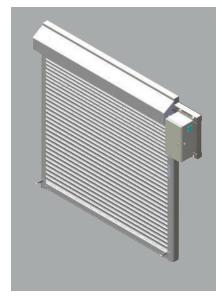

### **Options**

- Cylinder locking bottom bar (requires interlocks)
- Operator accessories: additional 3-button remotes, master remote, wireless keypad and push button stations

Rendering: Allura® Residential Exterior Shutter system