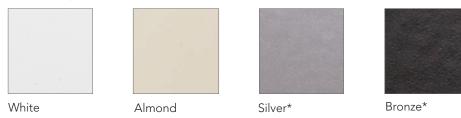

## Choose a color

#### Standard powder coat finish

<sup>\*</sup> Silver and Bronze powder coat made to mimic anodized aluminum.

PowderGuard® Premium powder coat finish options are available in approximately 200 colors and can be custom matched to architect specifications.

Actual colors may vary from brochure due to fluctuations in the printing process. Always request a color sample from your Overhead Door™ Distributor for accurate color matching.