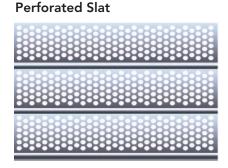

e street or entrance to residential property in high traffic areas.

- Designed to restrict driveway access
- Extruded aluminum curtain and guides provide a compact design with an attractive, finished look
- Weather resistant enclosure for direct drive operator with quiet DC motor
- UL 325 listed for residential exterior shutter application with monitored NEMA 4X photo eyes and door force detection for safety
- Fully perforated or fenestrated slat options allow for visual access while maintaining security
- Sloped hood to promote moisture runoff
- Battery backup included for door operation during brief power outages. Manual operation in the event of extended outage



The Genuine. The Original.





#### Select slat style and color

# Choose a slat style

# Solid Slat

# Fenestrated Slat



## Choose a color

#### Standard powder coat finish



<sup>\*</sup> Silver and Bronze powder coat made to mimic anodized aluminum.

PowderGuard® Premium powder coat finish options are available in approximately 200 colors and can be custom matched to architect specifications.



Actual colors may vary from brochure due to fluctuations in the printing process. Always request a color sample from your Overhead Door™ Distributor for accurate color matching.

### **Options**

- Cylinder locking bottom bar (requires interlocks)
- Operator accessories: additional 3-button remotes, master remote, wireless keypad and push button stations



Rendering: Allura® Residential Exterior Shutter system

Overhead Door Company of Grand Island

(308) 389-3667













INDUSTRY LEADING COMMERCIAL & INDU