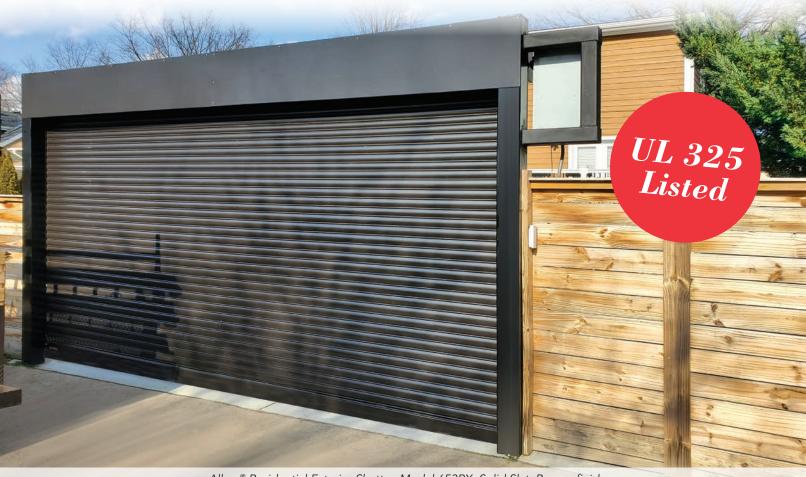

## RESIDENTIAL EXTERIOR SHUTTER SYSTEM

Allura® Residential Exterior Shutter, Model 653RX, Solid Slat, Bronze finish

### MODEL 653RX

This aesthetically versatile, UL 325 listed residential exterior shutter and operating system provides added security at the driveway access from the street or entrance to residential property in high traffic areas.

- Designed to restrict driveway access
- Extruded aluminum curtain and guides provide a compact design with an attractive, finished look
- Weather resistant enclosure for direct drive operator with quiet DC motor
- UL 325 listed for residential exterior shutter application with monitored NEMA 4X photo eyes and door force detection for safety
- Fully perforated or fenestrated slat options allow for visual access while maintaining security
- Sloped hood to promote moisture runoff
- Battery backup included for door operation during brief power outages. Manual operation in the event of extended outage